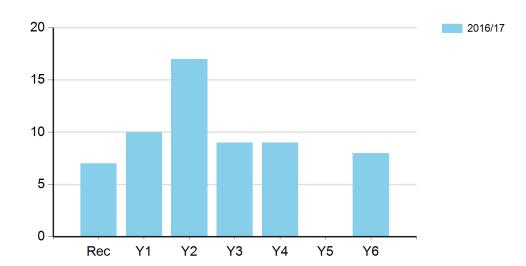

#### Percentage of young people participating in extra curricular sporting activity

|                         | 2016/17 |
|-------------------------|---------|
| Rec                     | 36.84%  |
| Y1                      | 47.62%  |
| Y2                      | 70.83%  |
| Y3                      | 40.91%  |
| Y4                      | 40.91%  |
| Y5                      | 0.00%   |
| Y6                      | 42.11%  |
| Total School<br>Average | 40.54%  |