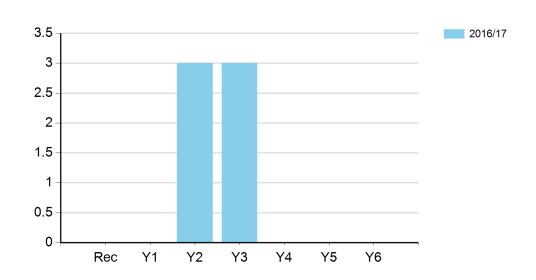

# Percentage of young people (SEN) involved in Intra / Level 1 competition

|                         | 0040/47 |
|-------------------------|---------|
|                         | 2016/17 |
| Rec                     | NaN     |
| Y1                      | NaN     |
| Y2                      | 100.00% |
| Y3                      | 100.00% |
| Y4                      | NaN     |
| Y5                      | NaN     |
| Y6                      | NaN     |
| Total School<br>Average | 100.00% |