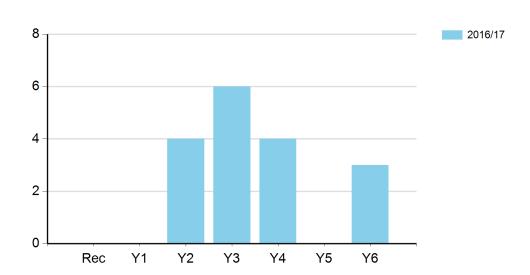

# Number of young people (Pupil Premium) involved in Inter / Level 2 competition

#### Number of young people (Pupil Premium) involved in Inter / Level 2 competition (By Key Stage)

|              | 2016/17 |
|--------------|---------|
| KS1          | 4       |
| KS2          | 13      |
| School Total | 17      |