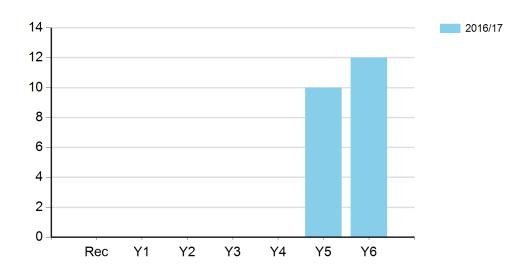

# Percentage of young people involved in Sports Leadership

|                         | 2016/17 |
|-------------------------|---------|
| Rec                     | 0.00%   |
| Y1                      | 0.00%   |
| Y2                      | 0.00%   |
| Y3                      | 0.00%   |
| Y4                      | 0.00%   |
| Y5                      | 47.62%  |
| Y6                      | 63.16%  |
| Total School<br>Average | 14.86%  |