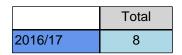

# Number of young people (SEN) participating in Intra School / Level 1 competitions (By Key Stage)

|              | 2016/17 |
|--------------|---------|
| KS1          | 4       |
| KS2          | 4       |
| School Total | 8       |