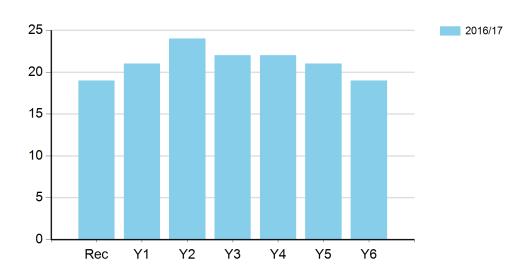

## Number of young people participating in Intra School / Level 1 competitions (By Key Stage)

|              | 2016/17 |
|--------------|---------|
| KS1          | 64      |
| KS2          | 84      |
| School Total | 148     |

# Percentage of young people involved in Intra / Level 1 competition

|                         | 2016/17 |
|-------------------------|---------|
| Rec                     | 100.00% |
| Y1                      | 100.00% |
| Y2                      | 100.00% |
| Y3                      | 100.00% |
| Y4                      | 100.00% |
| Y5                      | 100.00% |
| Y6                      | 100.00% |
| Total School<br>Average | 100.00% |