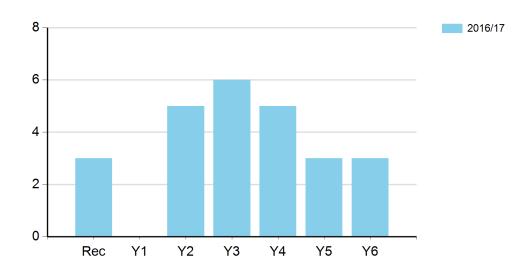

# Number of young people involved in Inter / Level 2 competition (By Key Stage)

|              | 2016/17 |
|--------------|---------|
| KS1          | 24      |
| KS2          | 65      |
| School Total | 89      |