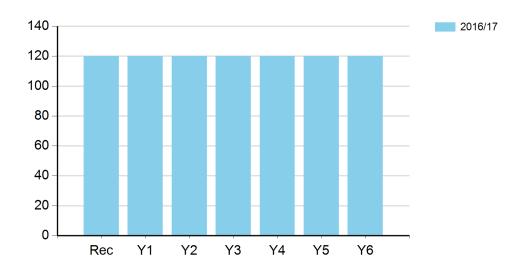

# **Pupil Numbers (By Key Stage)**

|              | 2016/17 |
|--------------|---------|
| KS1          | 64      |
| KS2          | 84      |
| School Total | 148     |