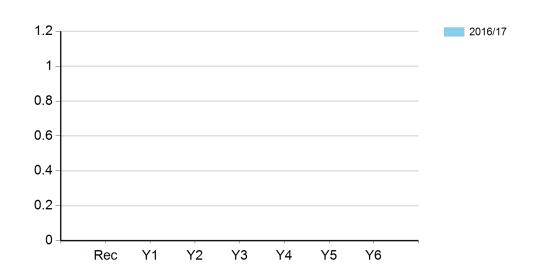

#### Number of young people (SEN) involved in Extra Curricular activities

© 2015 AMBER VALLEY SSP & TEC I.T. Ltd

# %ge of young people (SEN) involved in Extra Curricular activities

|                         | 2016/17 |
|-------------------------|---------|
| Rec                     | NaN     |
| Y1                      | NaN     |
| Y2                      | 0.00%   |
| Y3                      | 0.00%   |
| Y4                      | NaN     |
| Y5                      | NaN     |
| Y6                      | NaN     |
| Total School<br>Average | 0.00%   |