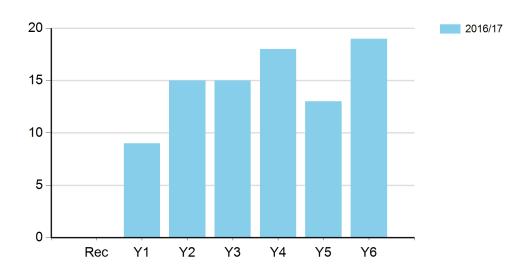

# Percentage of young people involved in Intra / Level 1 competition

|                         | 2016/17 |
|-------------------------|---------|
| Rec                     | 100.00% |
| Y1                      | 100.00% |
| Y2                      | 100.00% |
| Y3                      | 100.00% |
| Y4                      | 100.00% |
| Y5                      | 100.00% |
| Y6                      | 100.00% |
| Total School<br>Average | 100.00% |