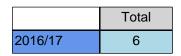

# Number of young people (SEN) involved in Inter / Level 2 competition (By Key Stage)

|              | 2016/17 |
|--------------|---------|
| KS1          | 3       |
| KS2          | 3       |
| School Total | 6       |