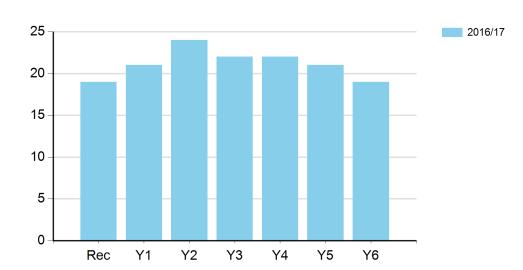

## Number of young people participating in Intra School / Level 1 competitions (By Key Stage)

|              | 2016/17 |
|--------------|---------|
| KS1          | 64      |
| KS2          | 84      |
| School Total | 148     |

# Percentage of young people involved in Intra / Level 1 competition

|                         | 2016/17 |
|-------------------------|---------|
| Rec                     | 100.00% |
| Y1                      | 100.00% |
| Y2                      | 100.00% |
| Y3                      | 100.00% |
| Y4                      | 100.00% |
| Y5                      | 100.00% |
| Y6                      | 100.00% |
| Total School<br>Average | 100.00% |